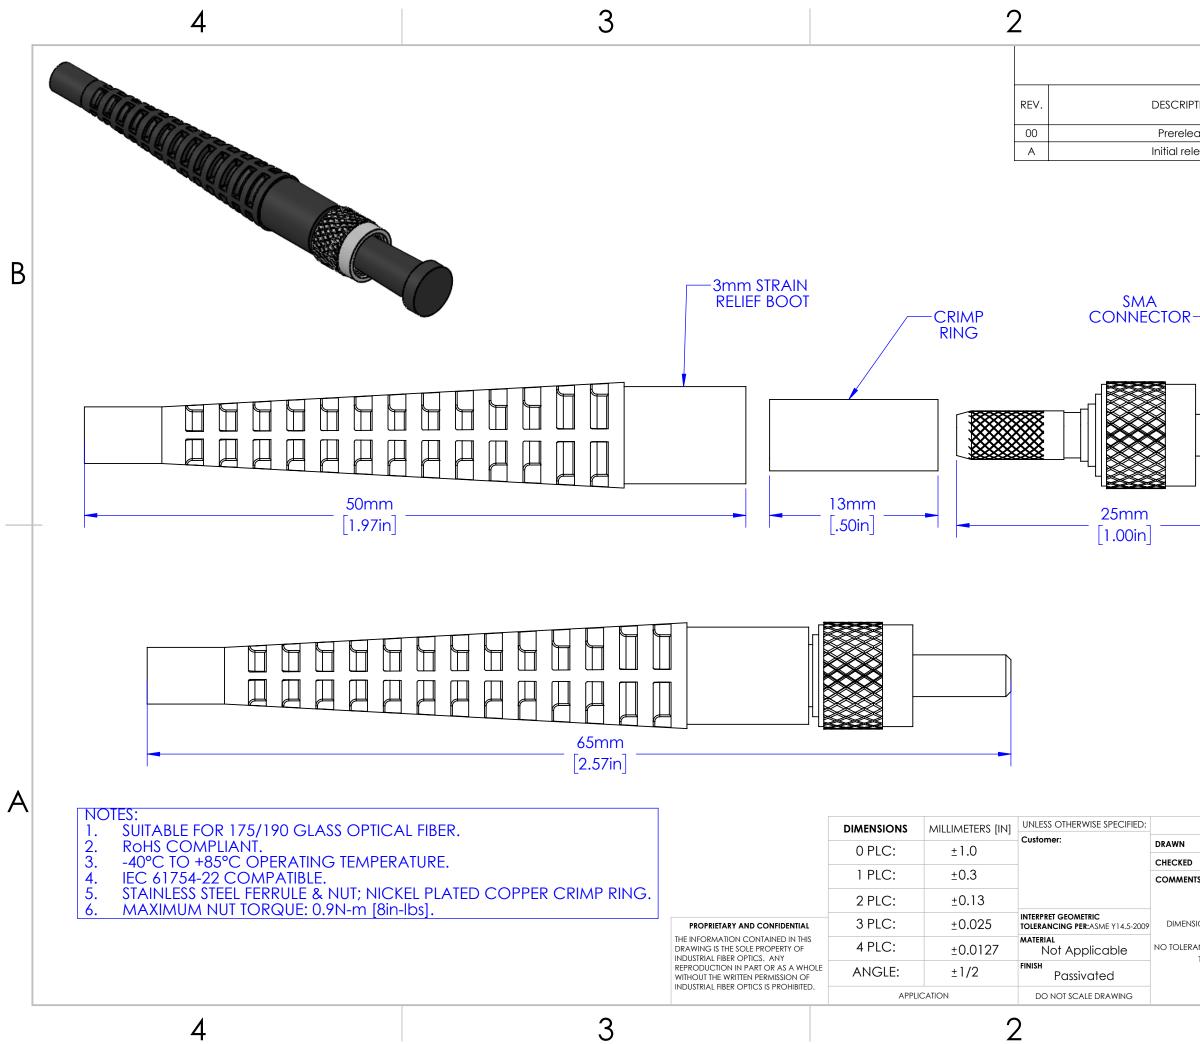

|                                                                                                                                           |                                         | 1                                                                                    |                                         |      |   |
|-------------------------------------------------------------------------------------------------------------------------------------------|-----------------------------------------|--------------------------------------------------------------------------------------|-----------------------------------------|------|---|
| REVISION                                                                                                                                  | 15                                      |                                                                                      |                                         |      |   |
| IPTION                                                                                                                                    | ECO                                     | DATE                                                                                 | DWN                                     | APVD |   |
| lease                                                                                                                                     |                                         | 9/22/2023                                                                            | SA                                      | BB   |   |
| elease                                                                                                                                    |                                         | 9/29/2023                                                                            | SA                                      | BB   |   |
|                                                                                                                                           |                                         |                                                                                      |                                         |      | В |
| NAME DATE   S. Ahmed 9/22/23   ED B. Bidwell 9/25/23   ENSIONS ARE FOR REFERENCE ONLY. ONLY.   ERANCES MAY BE IMPLIED FROM THIS DOCUMENT. | IN<br>TITLE:<br>20<br>Conn<br>Size dwg. | © Ø0.00<br><b>DUSTRIAL FIE</b><br>ТЕМРЕ, АZ<br>)6µm Kr<br>есtor; (<br>№.<br>5-0206-1 | 5<br>SER OPTIC<br>85281<br>NURIC<br>3mm | d    | A |